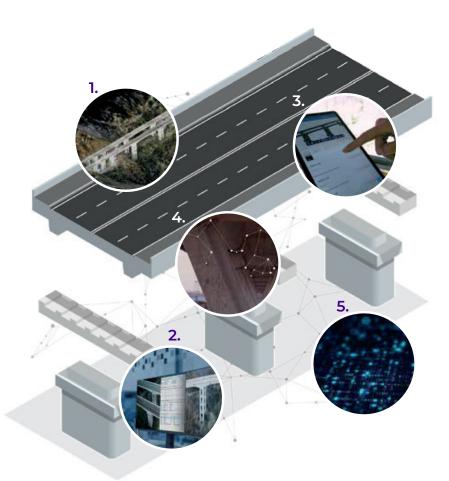

- 1. Complete **digitization** of infrastructure assets
- 2. **Asset Manager** for management, governance and control of data and processes
- 3. Mobile APP and Digital Twin to support on-site and remote inspections
- 4. Integration of data collected by **IoT sensorsfor** structural monitoring
- 5. **Artificial Intelligence** for image recognition and defects' analysis

## **ARGO'S BENEFITS**

Analytics and reporting on assets and defects **Full digitazion of inspection process Transparency and data control** Modular and scalable platform **Health monitoring** of infrastructures