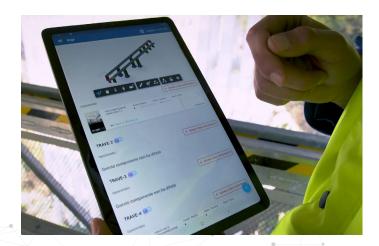

#### THE MOBILE APP

In operators' hands, standing by their side

During on-site or remote activity, the user is fully supported by the Mobile App, which allows to **browse the infrastructure and enter all the inspection information** for each individual component: from the detected defect (or its absence) to the precise location on individual components, and photographs.

The Mobile App makes sure everything has been inspected and only does it authorize the final stage of the process, with **maximum precision** and **safety**.