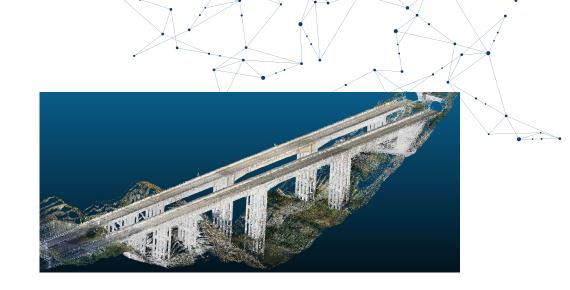

### **DIGITAL TWIN**

Each asset has its digital twin

Equipped with very high-resolution video cameras and LIDAR lasers, the drones provided by Fincantieri Next Tech perform a **3-dimensional scan**.

The millions of geo-referenced points generated are associated with the related real photographs of the asset and are transformed into an accurate and completely digital reconstruction.