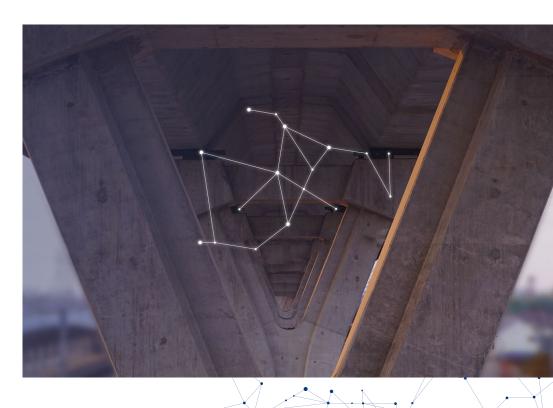

### **DIGITAL TWIN**

Each asset has its digital twin

Equipped with very high-resolution video cameras and LIDAR lasers, the drones provided by Fincantieri Next Tech perform a **3-dimensional scan**.

The millions of geo-referenced points generated are associated with the related real photographs of the asset and are transformed into an accurate and completely digital reconstruction.

Algorithms supporting decisions

The detection and analysis of defects and their evolution is assisted by the application of Al. Image Recognition algorithms support operators' decisions through prompt analysis of photographs taken in the field and by drones and the identification of defects associated with the infrastructure components.