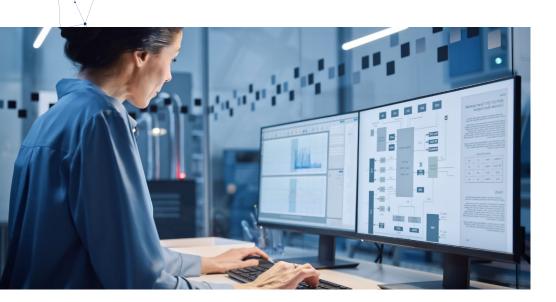

#### THE MOBILE APP

In operators' hands, standing by their side

During on-site or remote activity, the user is fully supported by the Mobile App, which allows to **browse the infrastructure and enter all the inspection information** for each individual component: from the detected defect (or its absence) to the precise location on individual components, and photographs.

The Mobile App makes sure everything has been inspected and only does it authorize the final stage of the process, with **maximum precision** and **safety**.