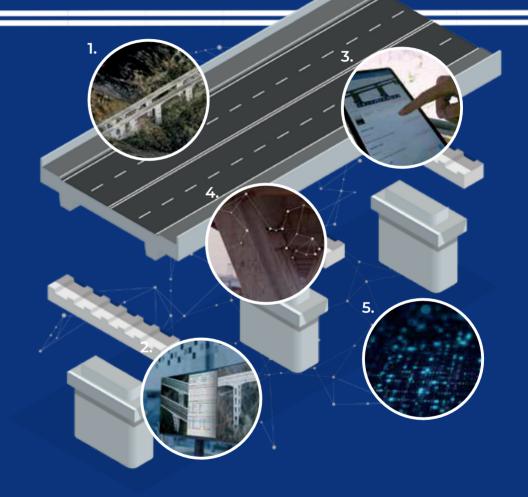

## TOMORROW'S TECHNOLOGY ON TODAY'S ROADS

Argo is the extended management and monitoring platform for the infrastructure life cycle All the potential of Digital Engineering in a single solution:

- 1. Complete **digitization** of infrastructure assets
- **2. Asset Manager**for management, governance and control of data and processes
- **3. Mobile APP** and Digital Twin to support on-site and remote inspections
- **4.** Integration of data collected by **IoT sensors** for structural monitoring
- **5. Artificial Intelligence** for image recognition and defects' analysis